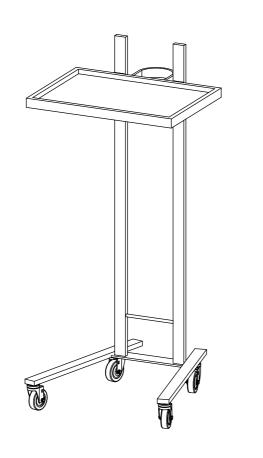

Watson Salon Service Tray Model # 4419b



## List of Parts for Assembly

Do not throw away packaging until after cart has been built and tested for proper use.



## **Assembly instructions:**





1 2

3

## **Assembly instructions:**

- 1)Screw in Casters(C) to the bottom of the Base(A) until they are securely fastened The Wrench(F) can be used to finish tightening the Casters to the Base..
- 2)Align the screw holes of the Base(A) and the threaded bottom of the Tray Shelf(B) supports. Tighten the Bolts/Washers Set(D) using the Allen Key(E) until it is secure.
- 3)Raise the tray up and lock into place. You are now ready to enjoy many years of use out of your new Minerva Service Tray.