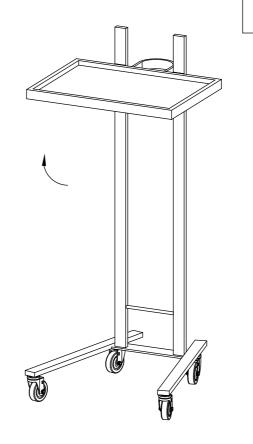

## **Assembly instructions:**

- 1)Screw in Casters(C) to the bottom of the Base(A) until they are securely fastened The Wrench(F) can be used to finish tightening the Casters to the Base..
- 2)Align the screw holes of the Base(A) and the threaded bottom of the Tray Shelf(B) supports. Tighten the Bolts/Washers Set(D) using the Allen Key(E) until it is secure.
- 3)Raise the tray up and lock into place. You are now ready to enjoy many years of use out of your new Minerva Service Tray.