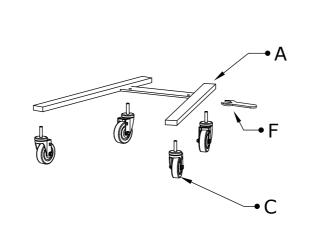

## **Assembly instructions:**

1 2

3

## **Assembly instructions:**

- 1)Screw in Casters(C) to the bottom of the Base(A) until they are securely fastened The Wrench(F) can be used to finish tightening the Casters to the Base..
- 2)Align the screw holes of the Base(A) and the threaded bottom of the Tray Shelf(B) supports. Tighten the Bolts/Washers Set(D) using the Allen Key(E) until it is secure.
- 3)Raise the tray up and lock into place. You are now ready to enjoy many years of use out of your new Minerva Service Tray.