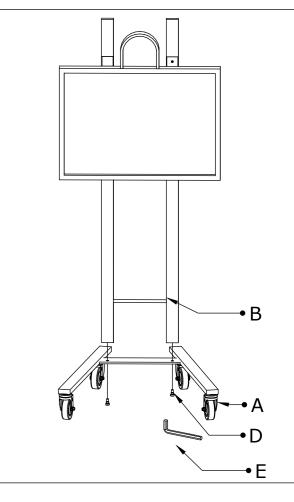

## **Assembly instructions:**

1 2

3

## **Assembly instructions:**

- 1)Screw in Casters(C) to the bottom of the Base(A) until they are securely fastened The Wrench(F) can be used to finish tightening the Casters to the Base..
- 2)Align the screw holes of the Base(A) and the threaded bottom of the Tray Shelf(B) supports. Tighten the Bolts/Washers Set(D) using the Allen Key(E) until it is secure.
- 3)Raise the tray up and lock into place. You are now ready to enjoy many years of use out of your new Minerva Service Tray.